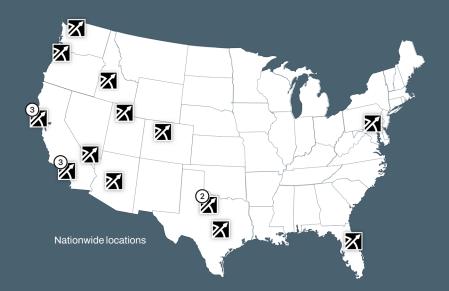

## Why choose IronSite?

Choosing IronSite as your nationwide security provider means you have local, responsive support 24/7. With our extensive network spanning coast to coast, you can trust that expert assistance is always within reach, regardless of location.