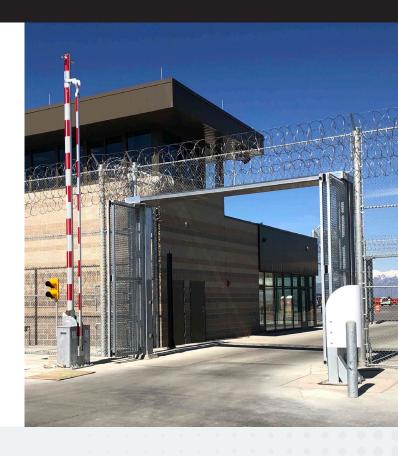

## VEHICLE ACCESS

- > Automated Gates
- > Parking Control
- > Overhead Doors
- > Dock Levelers

#### SECURITY BARRIERS

- > Bollards
- > Wedge Barriers
- > Drop Arm Barriers
- Rising Beams
- > Cable Barriers
- > Security Fences

## INTRUSION DETECTION

- > Video Surveillance
- > Alarm Systems

**END-TO-END SERVICES** 