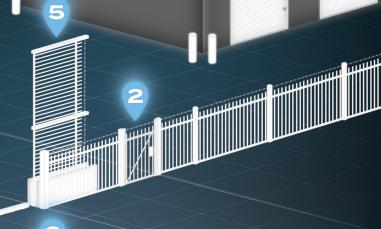

9

Storage security made simple.

- Perimeter Fence
- 4 Gate Arm

7 Roll-Up Doors

- Pedestrian Access
- 5 Pivot / Slide Gates
- 8 CCTV Cameras

- 3 Access Control
- 6 Bollards

Door Alarms

Trusted Partners